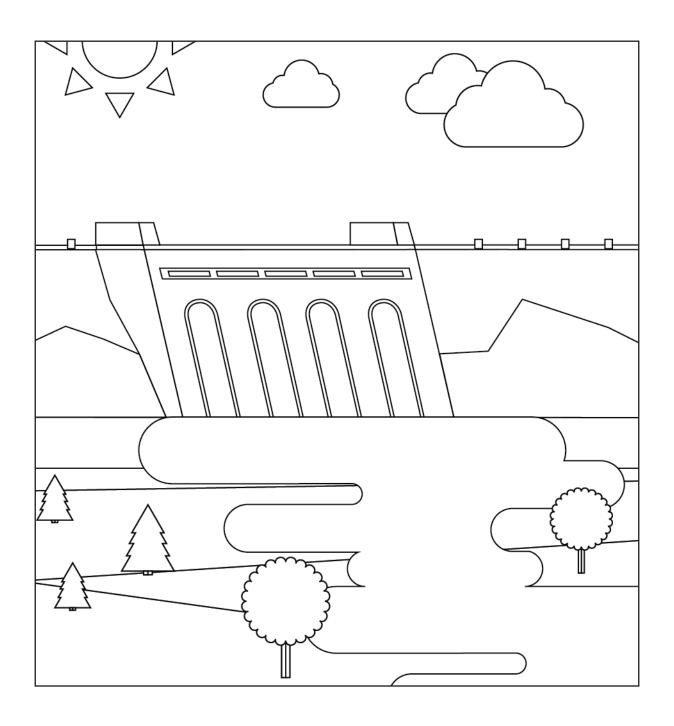

We even get some of our electricity from water. Can you color the dam you see here?