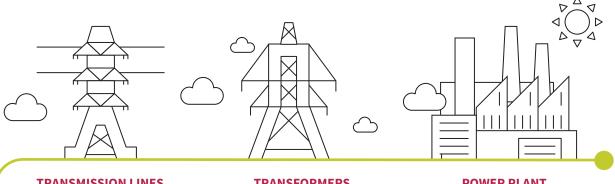

#### **LET'S COLOR THEM ALL!**

It takes 8 steps to get electricity to your home. Can you color them all?

#### **TRANSMISSION LINES**

These carry electricity long distances.

#### **TRANSFORMERS**

These make electricity from power lines safe to use in your home.

#### **POWER PLANT**

Where electricity is made.